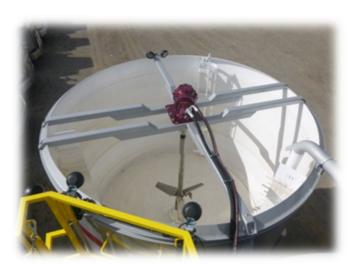

## **EQUIPMENT**

- Pumps: 2 x Centrifugal Transfer/Recirc 5" x 6"
- Engine: 1 x 300 hp
- Tanks: 3 x 13.5 m<sup>3</sup> (40.5 m<sup>3</sup> total capacity)
- Mixing Method: External SCM
- Hydrophobic tank coating
  - Less water required for cleanup
- Paddle style tank agitators