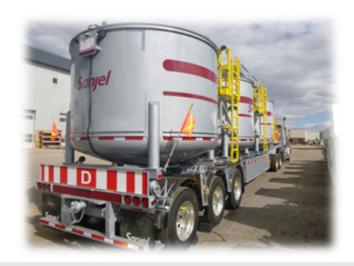

# **HIGH RATE BATCH MIXER**

## **EQUIPMENT**

- Pumps: 2 x Centrifugal Transfer/Recirc 5" x 6"
- Engine: 1 x 300 hp
- Tanks: 3 x 13.5 m<sup>3</sup> (40.5 m<sup>3</sup> total capacity)
- Mixing Method: External SCM
- Hydrophobic tank coating
  - Less water required for cleanup
- Paddle style tank agitators